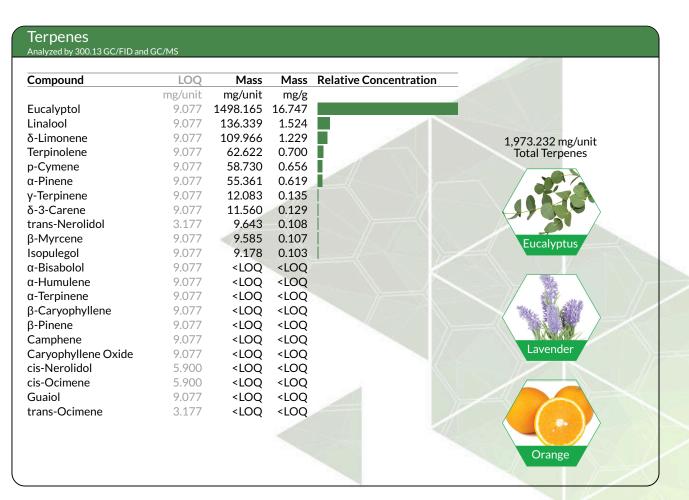

68</td></loq<> | 3.968   |
| THCV        | <loq< td=""><td><loq< td=""><td>3.968</td></loq<></td></loq<> | <loq< td=""><td>3.968</td></loq<> | 3.968   |
| THCVa       | <loq< td=""><td><loq< td=""><td>3.968</td></loq<></td></loq<> | <loq< td=""><td>3.968</td></loq<> | 3.968   |
| Total THC   | ND                                                            | ND                                |         |
| Total CBD   | 289.140                                                       | 3.232                             |         |













Sample: 1907DBL0275.6811

Ordered: 07/23/2019; Sampled: 07/23/2019; Completed: 08/01/2019

METRC Sample: Batch #: 0719197B

Strain: NA

#### Hemp Trailz

Las Vegas, NV 89103 hemptrailz@gmail.com (702) 901-4668 Lic.#

### 250 mg Roll On

Topical, Lotion







Stacy Gardalen

**Quality Control** 

Glen Marquez Quality Control 4439 Polaris Ave Las Vegas, NV (702) 728-5180 www.dblabslv.com



Sample: 1907DBL0275.6811 METRC Sample:

Ordered: 07/23/2019; Sampled: 07/23/2019; Completed: 08/01/2019

Batch #: 0719197B

Strain: NA

#### Hemp Trailz

Las Vegas, NV 89103 hemptrailz@gmail.com (702) 901-4668 Lic.#

### 250 mg Roll On



| Quantitative Analysis                | LOQ                | Limit   | Mass                                                     | Status |                 |
|--------------------------------------|--------------------|---------|----------------------------------------------------------|--------|-----------------|
|                                      | CFU/g              | CFU/g   | CFU/g