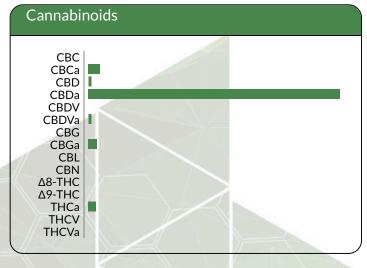

## Lifter

(702) 901-4668

Plant, Flower - Cured

| Cannabinoids       |           |
|--------------------|-----------|
| 0.510%             | 16.229%   |
|                    |           |
| Total THC          | Total CBD |
| 20.686%            | NT        |
|                    |           |
| Total Cannabinoids | Moisture  |

| Cannabinoid | Mass                                                          | Mass                              | LOQ   |
|-------------|---------------------------------------------------------------|-----------------------------------|-------|
| Y/          | %                                                             | mg/g                              | %     |
| CBC         | <loq< td=""><td><loq< td=""><td>0.024</td></loq<></td></loq<> | <loq< td=""><td>0.024</td></loq<> | 0.024 |
| CBCa        | 0.850                                                         | 8.50                              | 0.024 |
| CBD         | 0.188                                                         | 1.88                              | 0.024 |
| CBDa        | 18.291                                                        | 182.91                            | 0.024 |
| CBDV        | <loq< td=""><td><loq< td=""><td>0.024</td></loq<></td></loq<> | <loq< td=""><td>0.024</td></loq<> | 0.024 |
| CBDVa       | 0.128                                                         | 1.28                              | 0.024 |
| CBG         | <loq< td=""><td><loq< td=""><td>0.024</td></loq<></td></loq<> | <loq< td=""><td>0.024</td></loq<> | 0.024 |
| CBGa        | 0.647                                                         | 6.47                              | 0.024 |
| CBL         | <loq< td=""><td><loq< td=""><td>0.024</td></loq<></td></loq<> | <loq< td=""><td>0.024</td></loq<> | 0.024 |
| CBN         | <loq< td=""><td><loq< td=""><td>0.024</td></loq<></td></loq<> | <loq< td=""><td>0.024</td></loq<> | 0.024 |
| Δ8-ΤΗС      | <loq< td=""><td><loq< td=""><td>0.024</td></loq<></td></loq<> | <loq< td=""><td>0.024</td></loq<> | 0.024 |
| Δ9-ΤΗС      | <loq< td=""><td><loq< td=""><td>0.024</td></loq<></td></loq<> | <loq< td=""><td>0.024</td></loq<> | 0.024 |
| THCa        | 0.582                                                         | 5.82                              | 0.024 |
| THCV        | <loq< td=""><td><loq< td=""><td>0.024</td></loq<></td></loq<> | <loq< td=""><td>0.024</td></loq<> | 0.024 |
| THCVa       | <loq< td=""><td><loq< td=""><td>0.024</td></loq<></td></loq<> | <loq< td=""><td>0.024</td></loq<> | 0.024 |
| Total THC   | 0.510                                                         | 5.10                              |       |
| Total CBD   | 16.229                                                        | 162.29                            |       |