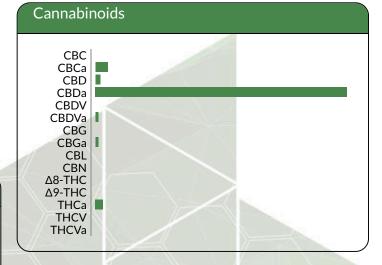

| Cannabinoid | Mass                                                          | Mass                              | LOQ   |
|-------------|---------------------------------------------------------------|-----------------------------------|-------|
| 1//         | %                                                             | mg/g                              | %     |
| CBC         | <loq< td=""><td><loq< td=""><td>0.025</td></loq<></td></loq<> | <loq< td=""><td>0.025</td></loq<> | 0.025 |
| CBCa        | 0.879                                                         | 8.79                              | 0.025 |
| CBD         | 0.343                                                         | 3.43                              | 0.025 |
| CBDa        | 17.629                                                        | 176.29                            | 0.025 |
| CBDV        | <loq< td=""><td><loq< td=""><td>0.025</td></loq<></td></loq<> | <loq< td=""><td>0.025</td></loq<> | 0.025 |
| CBDVa       | 0.066                                                         | 0.66                              | 0.025 |
| CBG         | <loq< td=""><td><loq< td=""><td>0.025</td></loq<></td></loq<> | <loq< td=""><td>0.025</td></loq<> | 0.025 |
| CBGa        | 0.095                                                         | 0.95                              | 0.025 |
| CBL         | <loq< td=""><td><loq< td=""><td>0.025</td></loq<></td></loq<> | <loq< td=""><td>0.025</td></loq<> | 0.025 |
| CBN         | <loq< td=""><td><loq< td=""><td>0.025</td></loq<></td></loq<> | <loq< td=""><td>0.025</td></loq<> | 0.025 |
| Δ8-THC      | <loq< td=""><td><loq< td=""><td>0.025</td></loq<></td></loq<> | <loq< td=""><td>0.025</td></loq<> | 0.025 |
| Δ9-THC      | <loq< td=""><td><loq< td=""><td>0.025</td></loq<></td></loq<> | <loq< td=""><td>0.025</td></loq<> | 0.025 |
| THCa        | 0.518                                                         | 5.18                              | 0.025 |
| THCV        | <loq< td=""><td><loq< td=""><td>0.025</td></loq<></td></loq<> | <loq< td=""><td>0.025</td></loq<> | 0.025 |
| THCVa       | <loq< td=""><td><loq< td=""><td>0.025</td></loq<></td></loq<> | <loq< td=""><td>0.025</td></loq<> | 0.025 |
| Total THC   | 0.454                                                         | 4.54                              |       |
| Total CBD   | 15.803                                                        | 158.03                            |       |
| Total       | 19.529                                                        | 195.29                            |       |